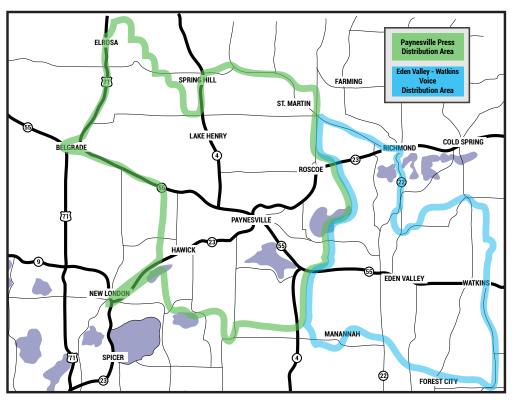

# SATURATION INFORMATION

**Saturation – Press/Voice/Press Sample** (7500) The first week of each month we provide a total market coverage (TMC) of the areas outlined on the map. This distribution means our subscribers receive their regular issue of the Paynesville Press and/or the Eden Valley/Watkins Voice and the non-subscribers, both homes & businesses, in the areas outlined on the map in blue and green, receive a free copy of either the Payesville Press or EV/W Voice depending on their location.